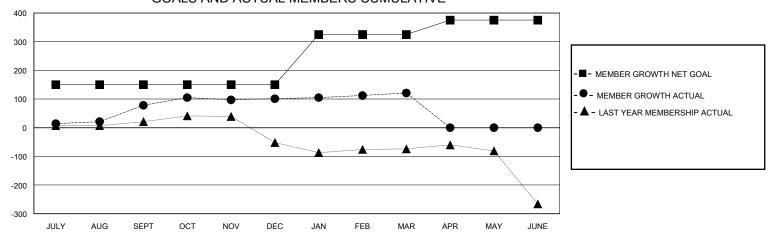

## GOALS AND ACTUAL MEMBERS CUMULATIVE

| DROPPED CLUBS: 2               |     | 43 CLUBS OF 69 ADDED 1 OR MORE<br>NEW MEMBERS | GENDER DISTRIBUTION        |                |       |
|--------------------------------|-----|-----------------------------------------------|----------------------------|----------------|-------|
|                                |     |                                               | MALE                       | 1,933 (70.86%) |       |
|                                |     |                                               | FEMALE                     | 795 (29.14%)   |       |
| DROPPED MEMBERS                |     |                                               |                            | , ,            |       |
| DECEASED                       | 9   | CLICK HERE FOR CUMULATIVE                     | TOTAL FAMILY UNIT MEMBERS  |                | 1,107 |
| CLUB CANCELLED 29<br>OTHER 104 |     | MEMBERSHIP DATA                               | FAMILY MEMBERS PAYING HALF |                | 040   |
|                                |     |                                               |                            |                | 616   |
| TOTAL                          | 142 |                                               | Doco                       |                |       |

## District 322 D

| GMT:                  |               | LOC       | ATION INDIA   |                       | GMT CA                 |                         |                                                    |  |  |
|-----------------------|---------------|-----------|---------------|-----------------------|------------------------|-------------------------|----------------------------------------------------|--|--|
| Clubs                 |               |           |               | Members               |                        |                         |                                                    |  |  |
| RESULTS FOR 2023-2024 |               |           |               | RESULTS FOR 2023-2024 |                        |                         |                                                    |  |  |
| QUARTER               | NEW CLUB GOAL | NEW CLUBS | DROPPED CLUBS | QUARTER MEMB          | BER GROWTH NET<br>GOAL | MEMBER GROWTH<br>ACTUAL | DROPPED<br>MEMBERS ACTUAL<br>(including transfers) |  |  |
| JULY/AUG/SEPT         | 3             | 2         | 0             | JULY/AUG/SEPT         | 150                    | 105                     | 24                                                 |  |  |
| OCT/NOV/DEC           | 0             | 1         | 2             | OCT/NOV/DEC           | 0                      | 122                     | 98                                                 |  |  |
| JAN/FEB/MAR           | 4             | 0         | 0             | JAN/FEB/MAR           | 175                    | 43                      | 20                                                 |  |  |
| APR/MAY/JUNE          | 1             | 0         | 0             | APR/MAY/JUNE          | 50                     | 0                       | 0                                                  |  |  |