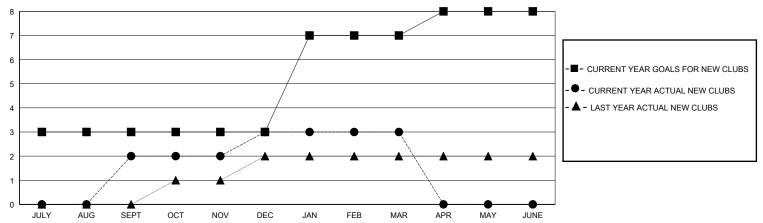

## GOALS AND ACTUAL NEW CLUBS CUMULATIVE

## District 322 D

| GMT:                  |               | LOC       | ATION INDIA   |                       | GMT CA                 |                         |                                                    |  |  |
|-----------------------|---------------|-----------|---------------|-----------------------|------------------------|-------------------------|----------------------------------------------------|--|--|
| Clubs                 |               |           |               | Members               |                        |                         |                                                    |  |  |
| RESULTS FOR 2023-2024 |               |           |               | RESULTS FOR 2023-2024 |                        |                         |                                                    |  |  |
| QUARTER               | NEW CLUB GOAL | NEW CLUBS | DROPPED CLUBS | QUARTER MEMB          | BER GROWTH NET<br>GOAL | MEMBER GROWTH<br>ACTUAL | DROPPED<br>MEMBERS ACTUAL<br>(including transfers) |  |  |
| JULY/AUG/SEPT         | 3             | 2         | 0             | JULY/AUG/SEPT         | 150                    | 105                     | 24                                                 |  |  |
| OCT/NOV/DEC           | 0             | 1         | 2             | OCT/NOV/DEC           | 0                      | 122                     | 98                                                 |  |  |
| JAN/FEB/MAR           | 4             | 0         | 0             | JAN/FEB/MAR           | 175                    | 43                      | 20                                                 |  |  |
| APR/MAY/JUNE          | 1             | 0         | 0             | APR/MAY/JUNE          | 50                     | 0                       | 0                                                  |  |  |